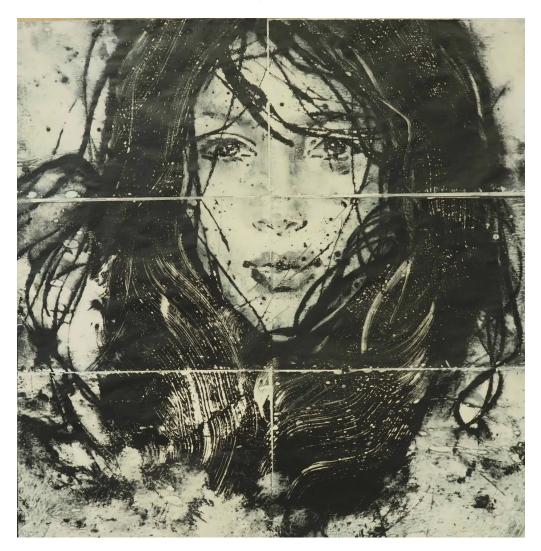

Currently on view at K+Y Contemporary is an exhibition by Catalan artist Lídia Masllorens. Titled *Face to Face*, the works are large scale originals and lithographs in black acrylic and bleach. The exhibition continues through May 30.