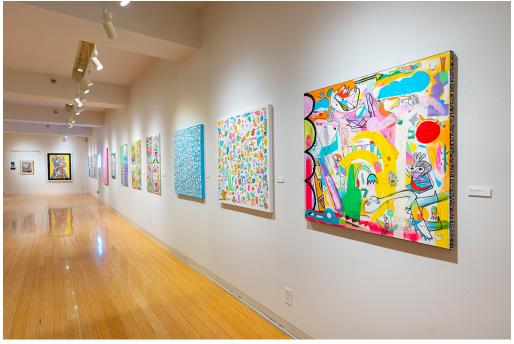

## Exhibitor Highlight: K+Y Contemporary

We're thrilled that K+Y Contemporary will return to the LA Art Show in 2024. Based in Paris and celebrating its 20th year, K+Y Contemporary is dedicated to representing emerging and established contemporary international artists. The gallery's program embraces artworks across all media, including painting, sculpture and photography.

Currently on view at K+Y Contemporary is an exhibition by Catalan artist Lídia Masllorens. Titled *Face to Face*, the works are large scale originals and lithographs in black acrylic and bleach. The exhibition continues through May 30.