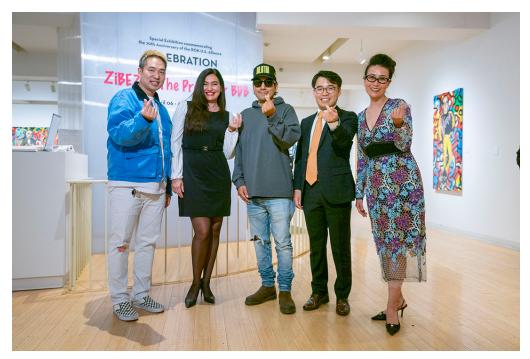

#### **Special Exhibition Highlight**

Special Exhibition "Celebration," commemorating the 70th Anniversary of the ROK-U.S. Alliance presented by the Korean Cultural Center Los Angeles & LA Art Show

The LA Art Show is honored to be involved in Celebration, a special exhibition commemorating the 70th Anniversary of the ROK-U.S. Alliance, currently at the Korean Cultural Center Los Angeles. The exhibition features artworks by ZiBEZI and The Producer BDB. ZiBEZI's free style mixed media paintings are works of improvised inspiration and the imagination. The Producer BDB (Bryan Avila), is a pop artist who explores the interplay between different cultures by mixing historical icons with modern fashion to create a sense of timelessness and cross-cultural dialogue. The exhibition continues through this Friday, April 28. More at: https://www.kccla.org

(Image right) Kassandra Voyagis, producer/director LA Art Show.

(Left to right): Artist Zibezi, Kassandra Voyagis, producer/director LA Art Show, artist/producer BDB, Sangwon Jung, Korean Cultural Center Director and Brenda Lee, LA Art Show's director of Korean Art Affairs.