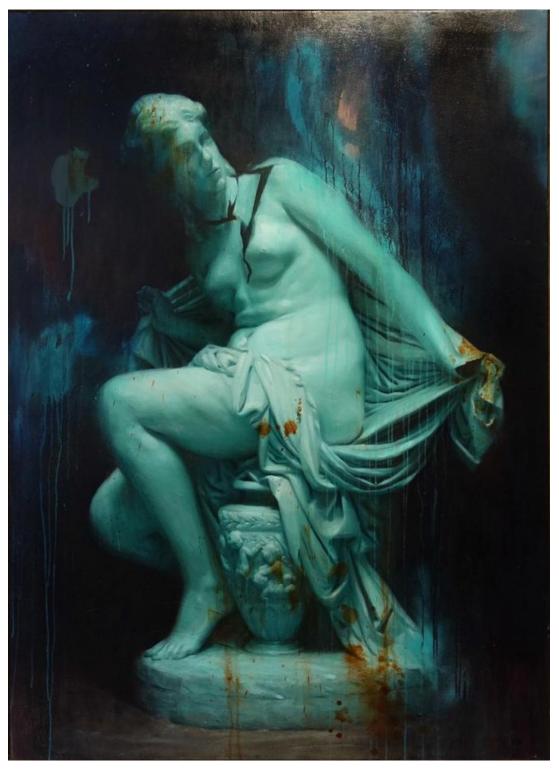

Pigment Gallery focuses on promoting contemporary art from modern figuration to works by artists influenced by American and geometric abstraction and material informalism, reflecting the eclectic taste of its founder. Next year, the gallery's LA Art Show presentation will feature an exhibition of work by Juan Miguel Quiñones.

Juan Miguel Qinones. Installation View.

#### Juan Miguel Quiñones

Juan Miguel Quiñones is a self-taught Spanish artist who began his art career in the field of restoration. This experience gave him an understanding of traditional stone-carving techniques developed by the old masters from ancient Rome to the Renaissance. An observer and connoisseur of the popular, Quiñones combines his particular sense of humor with the use of precious stones, the most refined technical skill and a profound knowledge of his materials, to create trompe l'oeil works that break down the barrier between the everyday object and the work of art.

Juan Miguel Qinones. Installation View.

Swinging between illusion and memory, the artist delves into concepts such as reality, fiction, artifice or verisimilitude. His works elude interpretation, forcing viewers to project their own memories. Transcending the recurrent themes of urban art, his work evokes the warm afternoons of southern Spain – from El Palmar to Estepona – while referencing the end of pubescent innocence and the beginning of adolescence, when human beings are reluctant to forever leave the domain of playfulness behind. More can be found <u>here</u>.