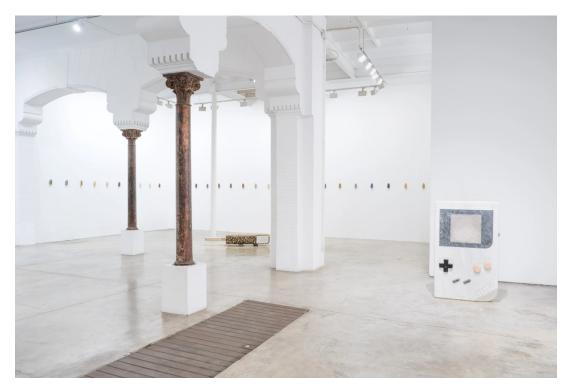

# **Pigment Gallery**

We are delighted that Pigment Gallery will join us again as part of the European Pavilion in 2024. A longtime LA Art Show exhibitor, Pigment Gallery first participated at our 2016 edition. Founded in 2016 by Ferran Josa, the gallery has locations in Barcelona, Spain and Paris.

Pigment Gallery focuses on promoting contemporary art from modern figuration to works by artists influenced by American and geometric abstraction and material informalism, reflecting the eclectic taste of its founder. Next year, the gallery's LA Art Show presentation will feature an exhibition of work by Juan Miguel Quiñones.

Juan Miguel Qinones. Installation View.

#### Juan Miguel Quiñones

Juan Miguel Quiñones is a self-taught Spanish artist who began his art career in the field of restoration. This experience gave him an understanding of traditional stone-carving techniques developed by the old masters from ancient Rome to the Renaissance. An observer and connoisseur of the popular, Quiñones combines his particular sense of humor with the use of precious stones, the most refined technical skill and a profound knowledge of his materials, to create trompe l'oeil works that break down the barrier between the everyday object and the work of art.

Juan Miguel Qinones. Installation View.

Swinging between illusion and memory, the artist delves into concepts such as reality, fiction, artifice or verisimilitude. His works elude interpretation, forcing viewers to project their own memories. Transcending the recurrent themes of urban art, his work evokes the warm afternoons of southern Spain – from El Palmar to Estepona – while referencing the end of pubescent innocence and the beginning of adolescence, when human beings are reluctant to forever leave the domain of playfulness behind. More can be found <u>here</u>.