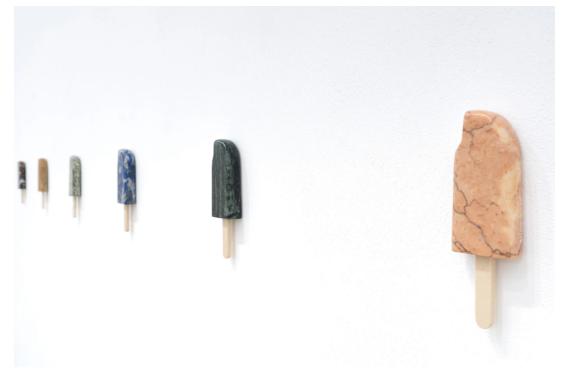

Juan Miguel Qinones. Installation View.

#### Juan Miguel Quiñones

Juan Miguel Quiñones is a self-taught Spanish artist who began his art career in the field of restoration. This experience gave him an understanding of traditional stone-carving techniques developed by the old masters from ancient Rome to the Renaissance. An observer and connoisseur of the popular, Quiñones combines his particular sense of humor with the use of precious stones, the most refined technical skill and a profound knowledge of his materials, to create trompe l'oeil works that break down the barrier between the everyday object and the work of art.

Juan Miguel Qinones. Installation View.

Swinging between illusion and memory, the artist delves into concepts such as reality, fiction, artifice or verisimilitude. His works elude interpretation, forcing viewers to project their own memories. Transcending the recurrent themes of urban art, his work evokes the warm afternoons of southern Spain – from El Palmar to Estepona – while referencing the end of pubescent innocence and the beginning of adolescence, when human beings are reluctant to forever leave the domain of playfulness behind. More can be found <u>here</u>.