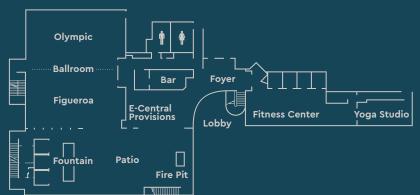

## DOWNTOWN L.A.

| ROOM                    | SQ. FT. | DIMENSIONS | CLASS<br>ROOM | THEATRE | BANQUET | RECEPTION | U SHAPE | CRESCENT | HOLLOW<br>SQUARE | CONF. | AS IS |
|-------------------------|---------|------------|---------------|---------|---------|-----------|---------|----------|------------------|-------|-------|
| Ballroom                | 3,000   | 60' x 50'  | 104           | 220     | 210     | 250       |         | 126      |                  |       |       |
| Olympic                 | 1,600   | 50' x 32'  | 56            | 100     | 100     | 135       | 30      | 66       | 36               | 24    | _     |
| Figueroa                | 1,400   | 50' x 28'  | 48            | 80      | 80      | 115       | 26      | 60       | 30               | 24    |       |
| Fitness Cen.            | 1,100   | 55' x 20'  | 24            | 60      | 60      | 80        | 21      | 30       | 26               | 26    | 80    |
| E-Central<br>Provisions | 560     |            |               |         |         | 37        |         |          |                  |       | 27    |
| Patio                   | 2,600   | 78' x 34'  | -             | -       | -       | 165       | -       | -        | -                | -     | 80    |
| E-Terrace<br>Boardroom  | 315     | 21' x 15'  | -             | _       | _       | -         | _       | -        | -                | -     |       |
| E-Terrace               | _       | 7' x 6'    | _             | _       | 10      | 18        | _       | _        | _                | _     | _     |