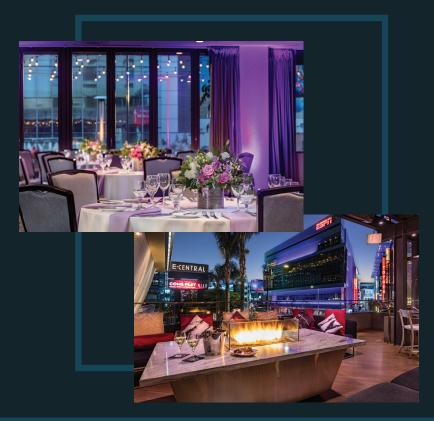

## PROFESSIONALLY PREPARED

Our boardroom, ballroom, and outdoor patio are perfect for a reception, celebration, or meeting. Our venue can accommodate up to 400 attendees. And, we'll work with you to ensure your event is as unique as your group — if you need it, just ask.