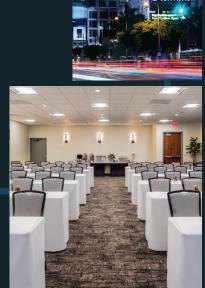

## PROFESSIONALLY PREPARED

Our boardroom, ballroom, and outdoor patio are perfect for a reception, celebration, or meeting. Our venue can accommodate up to 400 attendees. And, we'll work with you to ensure your event is as unique as your group — if you need it, just ask.

## DOWNTOWN L.A.

| ROOM                    | SQ. FT. | DIMENSIONS | CLASS<br>ROOM | THEATRE | BANQUET | RECEPTION | U SHAPE | CRESCENT | HOLLOW<br>SQUARE | CONF. | AS IS |
|-------------------------|---------|------------|---------------|---------|---------|-----------|---------|----------|------------------|-------|-------|
| Ballroom                | 3,000   | 60' x 50'  | 104           | 220     | 210     | 250       |         | 126      |                  |       |       |
| Olympic                 | 1,600   | 50' x 32'  | 56            | 100     | 100     | 135       | 30      | 66       | 36               | 24    | _     |
| Figueroa                | 1,400   | 50' x 28'  | 48            | 80      | 80      | 115       | 26      | 60       | 30               | 24    |       |
| Fitness Cen.            | 1,100   | 55' x 20'  | 24            | 60      | 60      | 80        | 21      | 30       | 26               | 26    | 80    |
| E-Central<br>Provisions | 560     |            |               |         |         | 37        |         |          |                  |       | 27    |
| Patio                   | 2,600   | 78' x 34'  | -             | -       | -       | 165       | -       | -        | -                | -     | 80    |
| E-Terrace<br>Boardroom  | 315     | 21' x 15'  | -             | _       | _       | -         | _       | -        | -                | -     |       |
| E-Terrace               | _       | 7' x 6'    | _             | _       | 10      | 18        | _       | _        | _                | _     | _     |